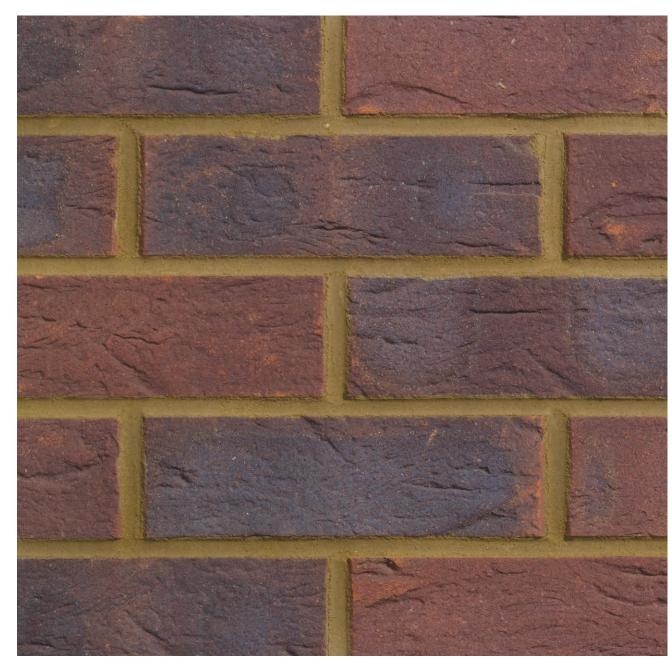

## **VILLAGE RUSSET RED MIXTURE**

## Manufactured to BS EN 771-1

**Brick type** Category II, U, Clay Masonry Unit

**Standard work size** 215 x 102.5 x 65mm

**Dimensional tolerances** Tolerance category: T2 Range category: R1

 $\begin{array}{l} \textbf{Compressive strength} \\ \geq 30 \text{N/mm}^2 \end{array}$ 

Water absorption  $\leq 15\%$ 

Durability F2

Active soluble salts content S2

**Configuration** Vertically Perforated 13-25% Voids

Dry weight per brick 2.05kg

Pack Size

Factory Kirton

**EAN** 5057595001849