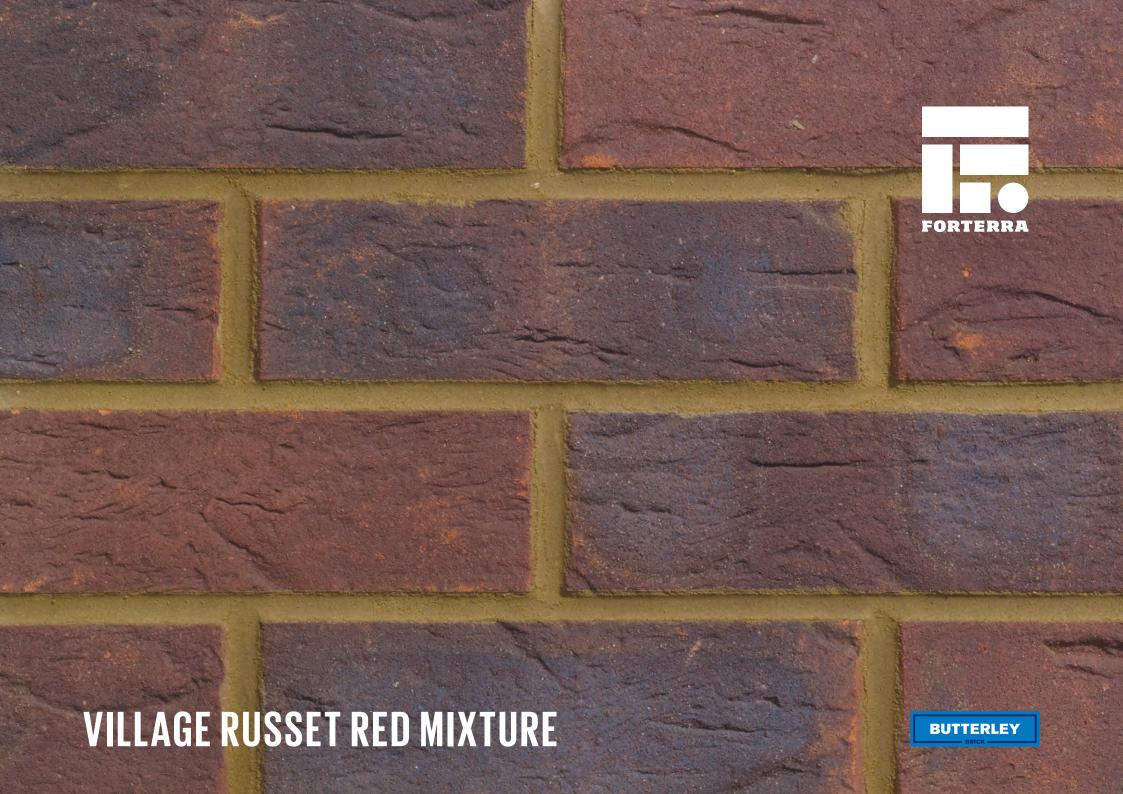

## **VILLAGE RUSSET RED MIXTURE**

## Manufactured to BS EN 771-1

**Brick type** Category II, U, Clay Masonry Unit

**Standard work size** 215 x 102.5 x 65mm

**Dimensional tolerances** Tolerance category: T2 Range category: R1

 $\begin{array}{l} \textbf{Compressive strength} \\ \geq 30 \text{N/mm}^2 \end{array}$ 

Water absorption  $\leq 15\%$ 

Durability F2

Active soluble salts content S2

**Configuration** Vertically Perforated 13-25% Voids

Dry weight per brick 2.05kg

Pack Size

Factory Kirton

**EAN** 5057595001849